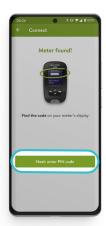

**4.** Tap the "Connect" button to start the pairing.

**5.** Follow the on-screen instructions.

**6.** Find the PIN code displayed on your meter's screen.

7. When prompted, enter the PIN code to connect your device.