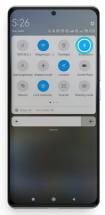

## How to connect your Accu-Chek Guide meter to the mySugr app

**1.** Make sure Bluetooth is turned on.

2. In the mySugr app, tap on "Connections" at the bottom of the screen.

**3.** Choose your device from the list.