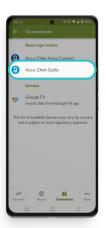

## How to connect your Accu-Chek Guide meter to the mySugr app

**1.** Make sure Bluetooth is turned on.

2. In the mySugr app, tap on "Connections" at the bottom of the screen.

**3.** Choose your device from the list.