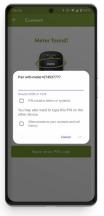

**4.** Tap the "Connect" button to start the pairing.

**5.** Follow the on-screen instructions.

**6.** Find the PIN code displayed on your meter's screen.

7. When prompted, enter the PIN code to connect your device.