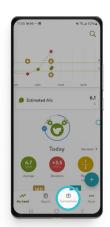

## Connect your Accu-Chek® Guide meter to the mySugr® app and turn numbers into better outcomes<sup>1</sup>

The mySugr app automatically and wirelessly captures your readings so you get the full picture of what's affecting your blood glucose.