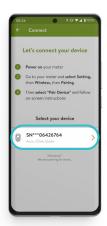

## How to connect your Accu-Chek Guide meter to the mySugr app

**1.** Make sure Bluetooth is turned on.

2. In the mySugr app, tap on "Connections" at the bottom of the screen.

**3.** Choose your device from the list.

**4.** Tap the "Connect" button to start the pairing.

**5.** Follow the on-screen instructions.

**6.** Find the PIN code displayed on your meter's screen.

7. When prompted, enter the PIN code to connect your device.