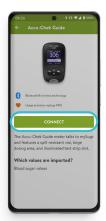

**4.** Tap the "Connect" button to start the pairing.

**5.** Follow the on-screen instructions.

**6.** Find the PIN code displayed on your meter's screen.

7. When prompted, enter the PIN code to connect your device.

**8.** Success! Your device is now connected to the mySugr app.