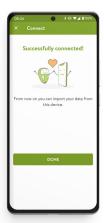

mySugr® app and turn numbers into better outcomes<sup>1</sup>

The mySugr app automatically and wirelessly captures your readings so you get the full picture of what's affecting your blood glucose.

No more paper logs.

## Download the app here

It's easy. Scan the code with your phone to download, then use your email to create an account.



## How to connect your Accu-Chek Guide meter to the mySugr app



**1.** Make sure Bluetooth is turned on.



2. In the mySugr app, tap on "Connections" at the bottom of the screen.



**3.** Choose your device from the list.



**4.** Tap the "Connect" button to start the pairing.



**5.** Follow the on-screen instructions.



**6.** Find the PIN code displayed on your meter's screen.



7. When prompted, enter the PIN code to connect your device.



**8.** Success! Your device is now connected to the mySugr app.