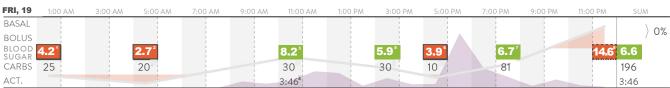

Blood Sugar Graph

Temp Basal

<sup>1</sup> Chilling, Correction <sup>2</sup> Happy, Tired, Breakfast <sup>3</sup> Lunch, Happy, vacation <sup>4</sup> Chilling, Snack, Vacation <sup>5</sup> Happy, Vacation, Dinner / Cooking with friends <sup>6</sup> Alcohol, Vacation

<sup>1</sup> Excited, Vacation, Fasting <sup>2</sup> Travelling, Vacation, Breakfast / Travel to San Francisco <sup>3</sup> Travelling, Lunch, Happy <sup>4</sup> Snack, On the way, Shopping <sup>5</sup> Sightseeing Tour <sup>6</sup> Alcohol, Chilling, Correction / No insulin for beer <sup>7</sup> Alcohol, Chilling, Tired/ No insulin for wine