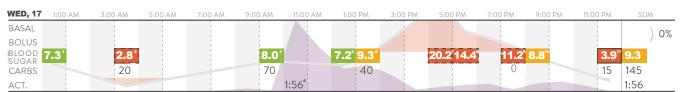

Blood Sugar Graph

Temp Basal

<sup>1</sup> Chilling, Correction <sup>2</sup> Happy, Tired, Breakfast <sup>3</sup> Lunch, Happy, vacation <sup>4</sup> Chilling, Snack, Vacation <sup>5</sup> Happy, Vacation, Dinner / Cooking with friends <sup>6</sup> Alcohol, Vacation

<sup>&</sup>lt;sup>1</sup> Fasting, Breakfast / Dual wave <sup>2</sup> Office Work <sup>3</sup> Walking <sup>4</sup> Snack <sup>5</sup> Excited, Correction / HbA1c <sup>6</sup> Snack, On the way, Shopping <sup>7</sup> Chilling, Snack