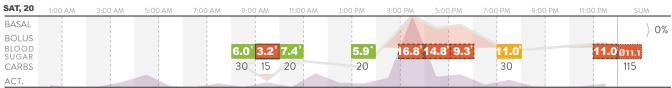

Blood Sugar Graph

Temp Basal

<sup>1</sup> Chilling, Correction <sup>2</sup> Happy, Tired, Breakfast <sup>3</sup> Lunch, Happy, vacation <sup>4</sup> Chilling, Snack, Vacation <sup>5</sup> Happy, Vacation, Dinner / Cooking with friends <sup>6</sup> Alcohol, Vacation