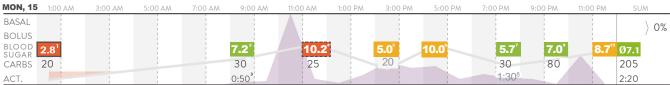

<sup>1</sup> Hypo feeling, tired / Too much insulin? <sup>2</sup> Fasting, Breakfast <sup>3</sup> Cycling <sup>4</sup> Office work, snack <sup>5</sup> Lunch, Happy <sup>6</sup> Stress, Office work, Correction/ Trouble with the boss <sup>7</sup> Sports, snack, happy / Extra carbs-sports <sup>8</sup> Basketball <sup>9</sup> Dinner / Dual wave bolus <sup>10</sup> Chilling / Tired