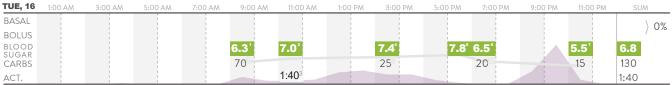

Blood Sugar Graph

Temp Basal

<sup>1</sup> Chilling, Correction <sup>2</sup> Happy, Tired, Breakfast <sup>3</sup> Lunch, Happy, vacation <sup>4</sup> Chilling, Snack, Vacation <sup>5</sup> Happy, Vacation, Dinner / Cooking with friends <sup>6</sup> Alcohol, Vacation

<sup>1</sup> Hypo feeling, tired / Too much insulin? <sup>2</sup> Fasting, Breakfast <sup>3</sup> Cycling <sup>4</sup> Office work, snack <sup>5</sup> Lunch, Happy <sup>6</sup> Stress, Office work, Correction/ Trouble with the boss <sup>7</sup> Sports, snack, happy / Extra carbs-sports <sup>8</sup> Basketball <sup>9</sup> Dinner / Dual wave bolus <sup>10</sup> Chilling / Tired