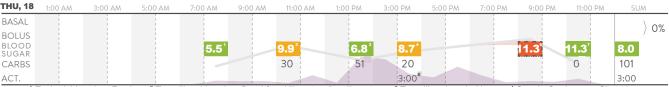

Blood Sugar Graph

Temp Basal

<sup>1</sup> Chilling, Correction <sup>2</sup> Happy, Tired, Breakfast <sup>3</sup> Lunch, Happy, vacation <sup>4</sup> Chilling, Snack, Vacation <sup>5</sup> Happy, Vacation, Dinner / Cooking with friends <sup>6</sup> Alcohol, Vacation

<sup>1</sup>Tired <sup>2</sup> Hypo feeling, At night / Because of alcohol? <sup>3</sup> Happy, Vacation, Breakfast <sup>4</sup> Walking <sup>5</sup> Stress, On the way / Heading to the airport <sup>6</sup> Travelling, Lunch / Flying to San Diego <sup>7</sup> Angry, Headache, Correction / Forgotten <sup>8</sup> Tired, Headache / Ketones <sup>9</sup> Tired, Correction <sup>10</sup> Tired <sup>11</sup> Hypo feeling, Tired