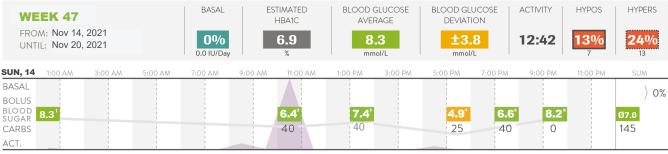

## REPORT

FROM:

November 14, 2021

UNTIL:

November 20, 2021

**ESTIMATED** HBA1C 6.6

**BLOOD GLUCOSE** AVERAGE

8.0 mmol/L **BLOOD GLUCOSE** DEVIATION

> ±4.6 mmol/L

ACTIVITY

30:09

HYPOS

**HYPERS** 

18%

SETTINGS

CARB UNIT

Gram

HYPO

TARGET RANGE

5.0 - 8.5mmol/L

**HYPER** 

10.0 mmol/L **LEGEND** 

Blood Sugar Graph

Temp Basal

<sup>1</sup> Chilling, Correction <sup>2</sup> Happy, Tired, Breakfast <sup>3</sup> Lunch, Happy, vacation <sup>4</sup> Chilling, Snack, Vacation <sup>5</sup> Happy, Vacation, Dinner / Cooking with friends <sup>6</sup> Alcohol, Vacation