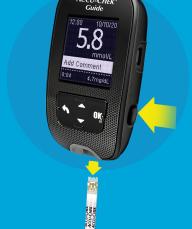

12:00 5/11/20

5.8

mmol/L

Add Comment

8:04 4.7mg/dL

OK

Easy-edge design makes testing fast

Touch any part of the yellow edge to the blood drop.

#### **WIDEST DOSING AREA\***

Touch any part of the yellow edge to the blood drop.

Meets and exceeds ISO standards<sup>1</sup>. for results you can trust.