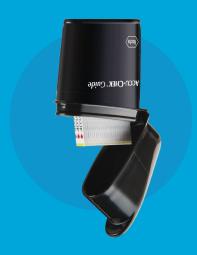

# RECOMMEND SIMPLE.

Fumble-free strip removal Easy to take one

strip out at a time.

ACCU-CHEK. Guide

Advanced accuracy

Meets and exceeds ISO standards<sup>1</sup> for results you can trust.

ACCU-CHEK\*
Guide

#### **FUMBLE-FREE STRIP REMOVAL**

Easy to take one strip out at a time.