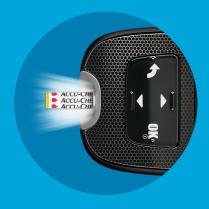

ine testing, no matter where your patients are. So they can get their numbers and get on with the moments that matter.

accu-chek.ca







## THE ACCU-CHEK GUIDE METER:

More ways to make blood glucose testing simple.

#### **FUMBLE-FREE STRIP REMOVAL**

Easy to take one strip out at a time.





#### **WIDEST DOSING AREA\***

Touch any part of the yellow edge to the blood drop.



Meets and exceeds ISO standards<sup>1</sup>. for results you can trust.





#### VIRTUALLY PAIN-FREE

The Accu-Chek Softclix lancing device is designed for comfort.

97% of patients agree that the Accu-Chek Guide system is extremely easy to use.<sup>2</sup>



### THE ACCU-CHEK GUIDE METER:

More ways to make blood glucose testing simple.

#### BRIGHT PORT LIGHT AND BACKLIT DISPLAY

Simply see, day or night.



## STRIP EJECTOR

Keep things quick and hygienic.



#### THE MYSUGR APP

Less to manage thanks to mySugr app.

Log data automatically,

no more paper logbooks!

Receive your patients' data via email.



To help your patients get started on Accu-Chek Guide, direct them to **guidevideo.ca**